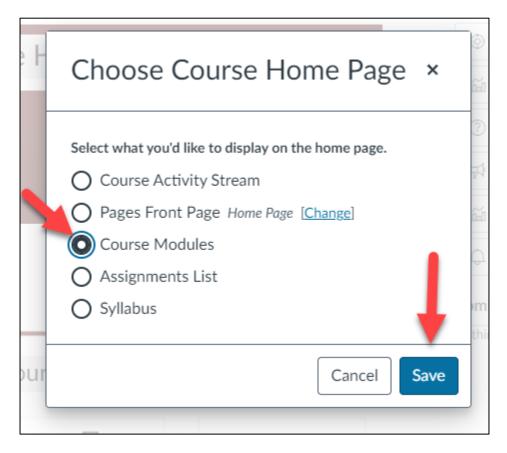

- 11. The home page template is designed for students in college Station and has misleading information for our Galveston students. As the Faculty, it is your choice to edit and update this home page template to include Galveston's students' information. A second option is to choose your "*Module*" section as the new home page.
  - **Option A.** Follow this video to learn how to modify your Home Page template. <u>Adding & Editing Homepage template</u>
  - **Option B.** If you decide to choose your "Module" section as your new home page, go to Home on the left side menu of your course and select the "*Choose Homepage*" option on the right side menu. Then, select "*Course Modules*" from the list and press "*Save*".