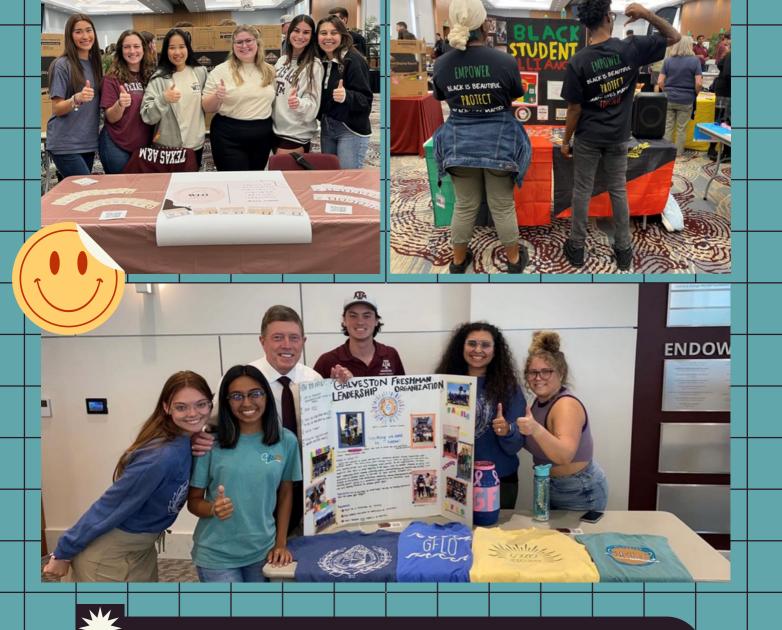

## **Organizations** Night

Stop by the ASEC Ballroom from 6-8pm on August 24th, to meet all of the TAMUG Student Organizations and Clubs connect with student leaders and get involved!

TAMUG's clubs and organizations all offer opportunities for developing leadership skills, building strong friendships, serving the community, meeting folks with shared values and interests, and having FUN!!