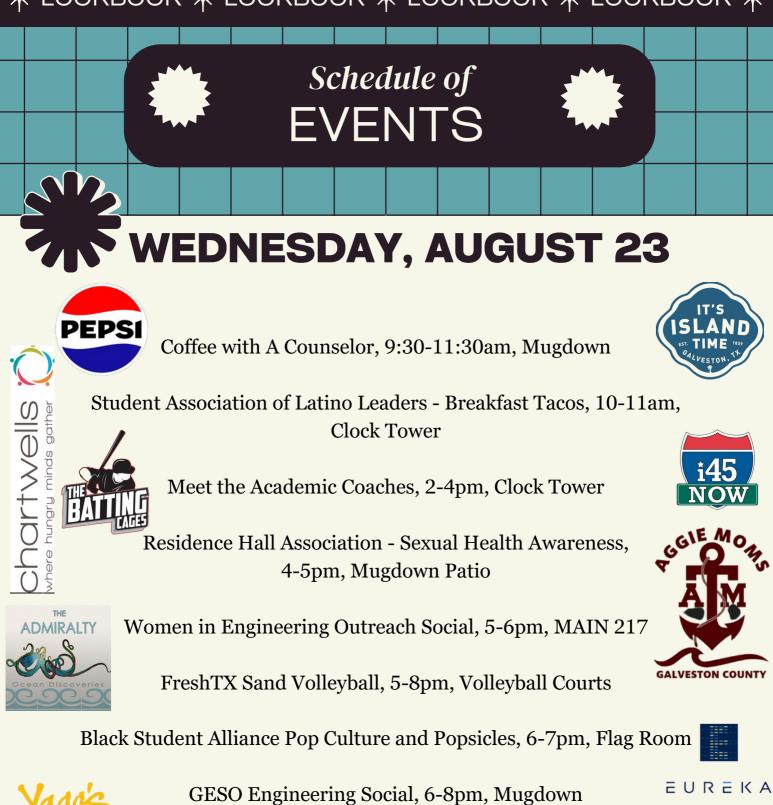

### **MONDAY, AUGUST 21**

Donuts for Downloads, 8:30-10:30am, Cafeteria Steps

Gig 'Em Guidepost, 9am-2pm, Clock Tower

Crafting with CALS, 1-3pm, MAIN/ASEC Patio

Pics & Popsicles, 2-4pm, Building 3025

Baking Club - Cookie Decorating, 2-4pm, Flag Room

Residence Hall Association - Sexual Health Awareness, 4-5pm, Mugdown Patio

Student Organization Officer Training, 8pm, MAIN

Chartwells

PEPS

JOY NAILS Mon-Sal: 9:30 AM-7:00 PM Sunday: Closed

WALK-INS WELCOME 6026 Seawall Blvd. #A Galveston, TX 77551 409-632-7215 www.joynailsgalveston.com